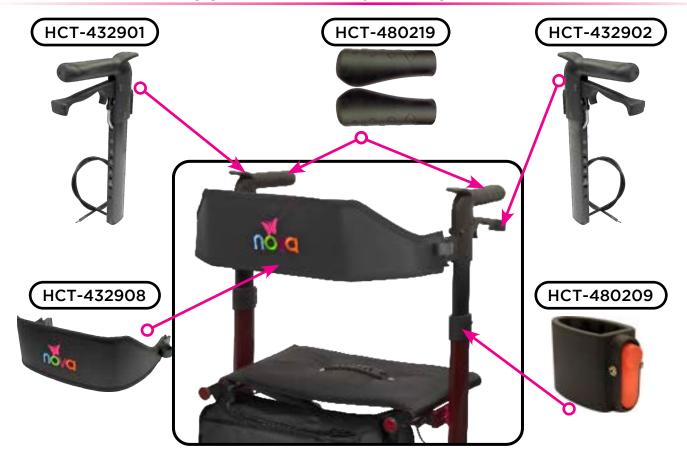

# **Upper Assembly Components**

Seat & Backrest

#### Item Number 4329

|             | SERIAL # BEGINNING WITH "HT "           |      |
|-------------|-----------------------------------------|------|
| ITEM NUMBER | DESCRIPTION                             | UOM  |
| HCT-480209  | ADJUSTMENT RELEASE BUTTON               | EACH |
| HCT-432905  | ADJUSTMENT SCREW FOR SEAT CABLE & COVER | EACH |
| HCT-480222  | AXLE FRONT                              | EACH |
| HCT-480223  | AXLE REAR                               | EACH |
| HCT-432908  | BACKREST                                | EACH |
| HCT-432830  | BAG                                     | EACH |
| HCT-480204  | BRAKE SHOE (SET)                        | SET  |
| HCT-432804  | CANE HOLDER TRAY                        | EACH |
| HCT-480217  | COVER FOR LEFT BRAKE                    | EACH |
| HCT-480218  | COVER FOR RIGHT BRAKE                   | EACH |
| HCT-432806  | CROSSBAR CENTER BOLT                    | EACH |
| HCT-432807  | CROSSBAR SIDE BOLT                      | EACH |
| HCT-432803  | CROSSBAR SIDE BRACKET                   | EACH |
| HCT-432903  | CROSSBAR SUPPORT LEFT                   | EACH |
| HCT-432904  | CROSSBAR SUPPORT RIGHT                  | EACH |
| HCT-480220  | FORK                                    | EACH |
| HCT-480221  | FORK ATTACHMENT                         | EACH |
| HCT-432810  | FRONT BEARING SET                       | SET  |
| HCT-480205  | FRONT SEAT PLUG                         | SET  |
| HCT-480219  | HAND GRIPS FOR TOP HANDLE BAR           | PAIR |
| HCT-432902  | HANDLE BAR RIGHT WITH HAND BRAKE        | EACH |
| HCT-432901  | HANDLE BAR WITH HAND BRAKE LEFT         | EACH |
| HCT-432829  | HOLDER FOR BRAKE COVER                  | EACH |
| HCT-432819  | REAR BEARING SET                        | SET  |
| HCT-432906  | RELEASE LEVER LEFT                      | EACH |
| HCT-432907  | RELEASE LEVER RIGHT                     | EACH |
| HCT-480215  | SEAT CABLE & COVER                      | SET  |
| HCT-480113  | SEAT PLUG REAR                          | PAIR |
| HCT-432823  | SEAT WITH HANDLE                        | EACH |
| HCT-432910  | STEM AND NUT FOR FRONT FORK             | EACH |
| HCT-432909  | SWIVEL BEARING SET FRONT FORK           | SET  |
| HCT-480224  | TOE KICK                                | PAIR |
| HCT-432911  | WHEEL FRONT 8"                          | EACH |
| HCT-432813  | WHEEL REAR 8"                           | EACH |