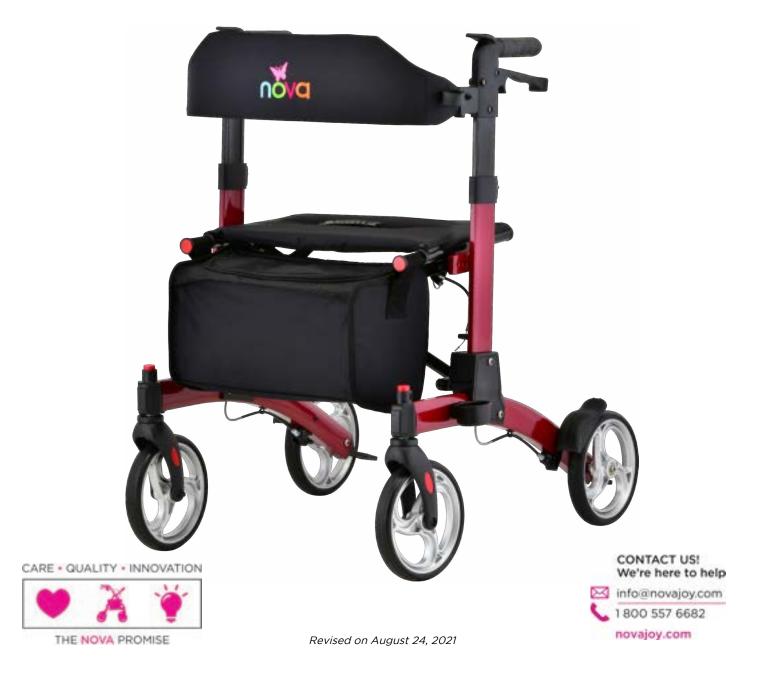

Parts Breakdown For models: 4329BL, 4329PL, 4329RD Serial # Starting "HT"



### An important note from



Many parts listed and/or pictured on this breakdown may appear to be identical to the part(s) required but may actually be different, due to slight dimensional changes.

Please verify that the serial number on your rolling walker corresponds with the serial number series denoted in the below parts list. The serial number is located on a sticker that is attached to the frame under the seat (see Figure 1).

If you need further assistance, please call our customer service team at (800) 557-6682.

#### Thank you!



Figure 1

# **Upper Assembly Components**



Seat & Backrest



## **Folding Mechanism Componets**



# **Fork Assembly Components**



### **Rear Wheel Assembly Components**



#### Item Number 4329





|             | SERIAL # BEGINNING WITH "HT "