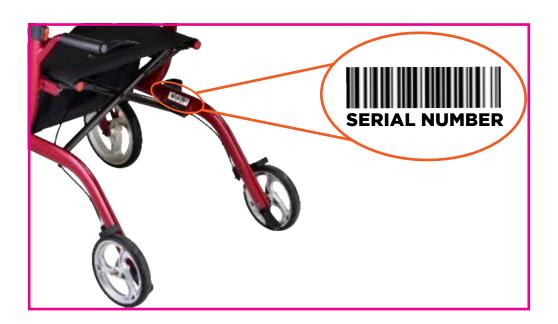

### An important note from

Many parts listed and/or pictured on this breakdown may appear to be identical to the part(s) required but may actually be different, due to slight dimensional changes.

Please verify that the serial number on your rolling walker corresponds with the serial number series denoted in the below parts list. The serial number is located on a sticker that is attached to the frame under the seat (see Figure 1).

#### Thank you!

Figure 1