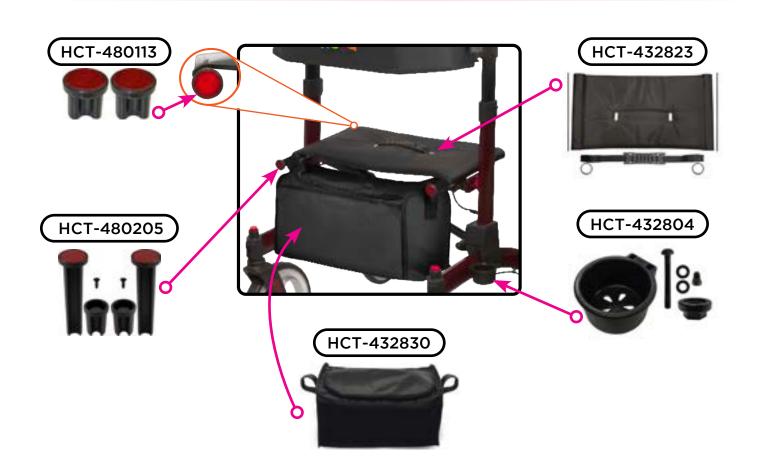

## **Folding Mechanism Componets**

#### Item Number 4329

|             | SERIAL # BEGINNING WITH "HT "           |      |
|-------------|-----------------------------------------|------|
| ITEM NUMBER | DESCRIPTION                             | UOM  |
| HCT-480209  | ADJUSTMENT RELEASE BUTTON               | EACH |
| HCT-432905  | ADJUSTMENT SCREW FOR SEAT CABLE & COVER | EACH |
| HCT-480222  | AXLE FRONT                              | EACH |
| HCT-480223  | AXLE REAR                               | EACH |
| HCT-432908  | BACKREST                                | EACH |
| HCT-432830  | BAG                                     | EACH |
| HCT-480204  | BRAKE SHOE (SET)                        | SET  |
| HCT-432804  | CANE HOLDER TRAY                        | EACH |
| HCT-480217  | COVER FOR LEFT BRAKE                    | EACH |
| HCT-480218  | COVER FOR RIGHT BRAKE                   | EACH |
| HCT-432806  | CROSSBAR CENTER BOLT                    | EACH |
| HCT-432807  | CROSSBAR SIDE BOLT                      | EACH |
| HCT-432803  | CROSSBAR SIDE BRACKET                   | EACH |
| HCT-432903  | CROSSBAR SUPPORT LEFT                   | EACH |
| HCT-432904  | CROSSBAR SUPPORT RIGHT                  | EACH |
| HCT-480220  | FORK                                    | EACH |
| HCT-480221  | FORK ATTACHMENT                         | EACH |
| HCT-432810  | FRONT BEARING SET                       | SET  |
| HCT-480205  | FRONT SEAT PLUG                         | SET  |
| HCT-480219  | HAND GRIPS FOR TOP HANDLE BAR           | PAIR |
| HCT-432902  | HANDLE BAR RIGHT WITH HAND BRAKE        | EACH |
| HCT-432901  | HANDLE BAR WITH HAND BRAKE LEFT         | EACH |
| HCT-432829  | HOLDER FOR BRAKE COVER                  | EACH |
| HCT-432819  | REAR BEARING SET                        | SET  |
| HCT-432906  | RELEASE LEVER LEFT                      | EACH |
| HCT-432907  | RELEASE LEVER RIGHT                     | EACH |
| HCT-480215  | SEAT CABLE & COVER                      | SET  |
| HCT-480113  | SEAT PLUG REAR                          | PAIR |
| HCT-432823  | SEAT WITH HANDLE                        | EACH |
| HCT-432910  | STEM AND NUT FOR FRONT FORK             | EACH |
| HCT-432909  | SWIVEL BEARING SET FRONT FORK           | SET  |
| HCT-480224  | TOE KICK                                | PAIR |
| HCT-432911  | WHEEL FRONT 8"                          | EACH |
| HCT-432813  | WHEEL REAR 8"                           | EACH |