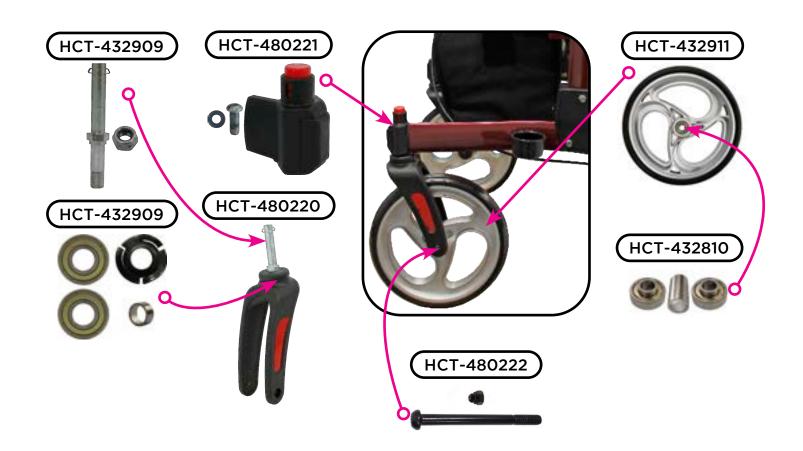

# **Fork Assembly Components**

#### Item Number 4329

|             | SERIAL # BEGINNING WITH "HT "           |      |
|-------------|-----------------------------------------|------|
| ITEM NUMBER | DESCRIPTION                             | UOM  |
| HCT-480209  | ADJUSTMENT RELEASE BUTTON               | EACH |
| HCT-432905  | ADJUSTMENT SCREW FOR SEAT CABLE & COVER | EACH |
| HCT-480222  | AXLE FRONT                              | EACH |
| HCT-480223  | AXLE REAR                               | EACH |
| HCT-432908  | BACKREST                                | EACH |
| HCT-432830  | BAG                                     | EACH |
| HCT-480204  | BRAKE SHOE (SET)                        | SET  |
| HCT-432804  | CANE HOLDER TRAY                        | EACH |
| HCT-480217  | COVER FOR LEFT BRAKE                    | EACH |
| HCT-480218  | COVER FOR RIGHT BRAKE                   | EACH |
| HCT-432806  | CROSSBAR CENTER BOLT                    | EACH |
| HCT-432807  | CROSSBAR SIDE BOLT                      | EACH |
| HCT-432803  | CROSSBAR SIDE BRACKET                   | EACH |
| HCT-432903  | CROSSBAR SUPPORT LEFT                   | EACH |
| HCT-432904  | CROSSBAR SUPPORT RIGHT                  | EACH |
| HCT-480220  | FORK                                    | EACH |
| HCT-480221  | FORK ATTACHMENT                         | EACH |
| HCT-432810  | FRONT BEARING SET                       | SET  |
| HCT-480205  | FRONT SEAT PLUG                         | SET  |
| HCT-480219  | HAND GRIPS FOR TOP HANDLE BAR           | PAIR |
| HCT-432902  | HANDLE BAR RIGHT WITH HAND BRAKE        | EACH |
| HCT-432901  | HANDLE BAR WITH HAND BRAKE LEFT         | EACH |
| HCT-432829  | HOLDER FOR BRAKE COVER                  | EACH |
| HCT-432819  | REAR BEARING SET                        | SET  |
| HCT-432906  | RELEASE LEVER LEFT                      | EACH |
| HCT-432907  | RELEASE LEVER RIGHT                     | EACH |
| HCT-480215  | SEAT CABLE & COVER                      | SET  |
| HCT-480113  | SEAT PLUG REAR                          | PAIR |
| HCT-432823  | SEAT WITH HANDLE                        | EACH |
| HCT-432910  | STEM AND NUT FOR FRONT FORK             | EACH |
| HCT-432909  | SWIVEL BEARING SET FRONT FORK           | SET  |
| HCT-480224  | TOE KICK                                | PAIR |
| HCT-432911  | WHEEL FRONT 8"                          | EACH |
| HCT-432813  | WHEEL REAR 8"                           | EACH |