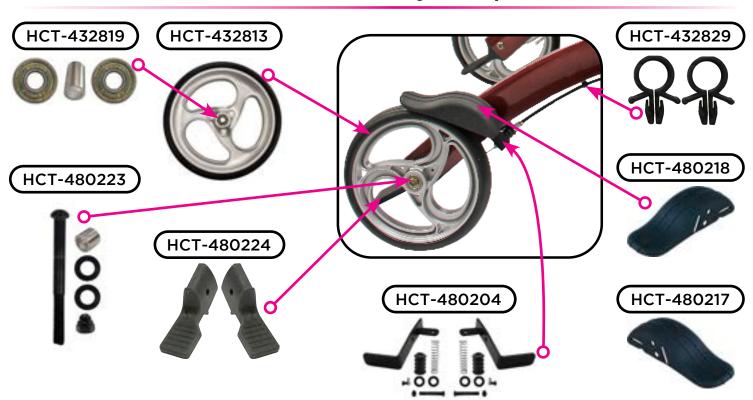

### **Rear Wheel Assembly Components**

#### Item Number 4329

|             | SERIAL # BEGINNING WITH "HT "           |      |
|-------------|-----------------------------------------|------|
| ITEM NUMBER | DESCRIPTION                             | UOM  |
| HCT-480209  | ADJUSTMENT RELEASE BUTTON               | EACH |
| HCT-432905  | ADJUSTMENT SCREW FOR SEAT CABLE & COVER | EACH |
| HCT-480222  | AXLE FRONT                              | EACH |
| HCT-480223  | AXLE REAR                               | EACH |
| HCT-432908  | BACKREST                                | EACH |
| HCT-432830  | BAG                                     | EACH |
| HCT-480204  | BRAKE SHOE (SET)                        | SET  |
| HCT-432804  | CANE HOLDER TRAY                        | EACH |
| HCT-480217  | COVER FOR LEFT BRAKE                    | EACH |
| HCT-480218  | COVER FOR RIGHT BRAKE                   | EACH |
| HCT-432806  | CROSSBAR CENTER BOLT                    | EACH |
| HCT-432807  | CROSSBAR SIDE BOLT                      | EACH |
| HCT-432803  | CROSSBAR SIDE BRACKET                   | EACH |
| HCT-432903  | CROSSBAR SUPPORT LEFT                   | EACH |
| HCT-432904  | CROSSBAR SUPPORT RIGHT                  | EACH |
| HCT-480220  | FORK                                    | EACH |
| HCT-480221  | FORK ATTACHMENT                         | EACH |
| HCT-432810  | FRONT BEARING SET                       | SET  |
| HCT-480205  | FRONT SEAT PLUG                         | SET  |
| HCT-480219  | HAND GRIPS FOR TOP HANDLE BAR           | PAIR |
| HCT-432902  | HANDLE BAR RIGHT WITH HAND BRAKE        | EACH |
| HCT-432901  | HANDLE BAR WITH HAND BRAKE LEFT         | EACH |
| HCT-432829  | HOLDER FOR BRAKE COVER                  | EACH |
| HCT-432819  | REAR BEARING SET                        | SET  |
| HCT-432906  | RELEASE LEVER LEFT                      | EACH |
| HCT-432907  | RELEASE LEVER RIGHT                     | EACH |
| HCT-480215  | SEAT CABLE & COVER                      | SET  |
| HCT-480113  | SEAT PLUG REAR                          | PAIR |
| HCT-432823  | SEAT WITH HANDLE                        | EACH |
| HCT-432910  | STEM AND NUT FOR FRONT FORK             | EACH |
| HCT-432909  | SWIVEL BEARING SET FRONT FORK           | SET  |
| HCT-480224  | TOE KICK                                | PAIR |
| HCT-432911  | WHEEL FRONT 8"                          | EACH |
| HCT-432813  | WHEEL REAR 8"                           | EACH |