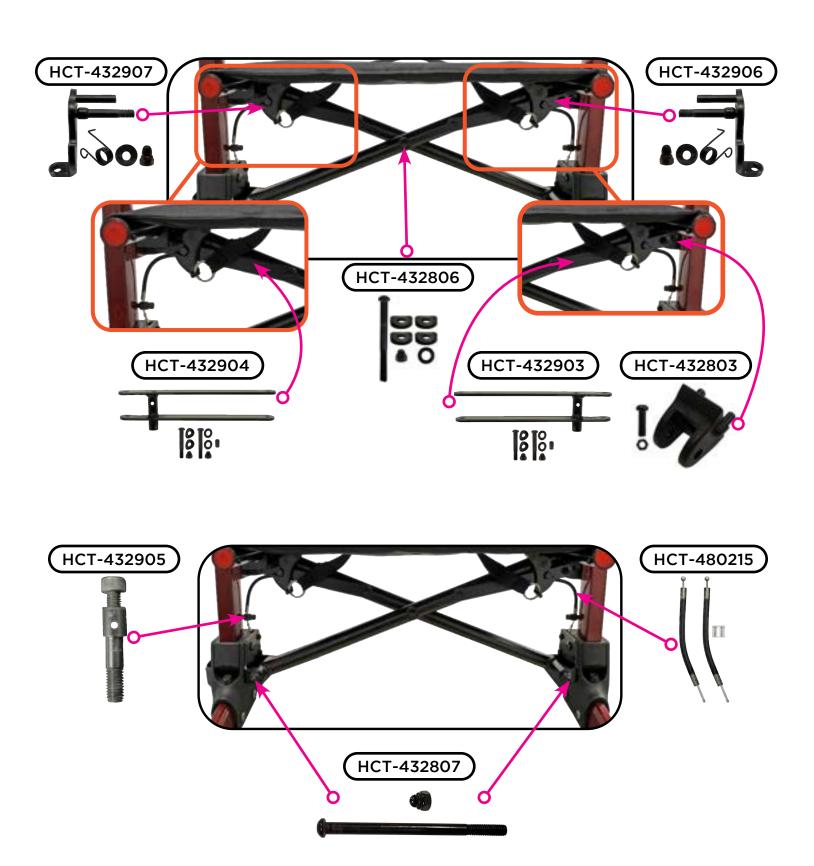

## **Folding Mechanism Componets**

#### Item Number 4329

|             | SERIAL # BEGINNING WITH "HT "           |      |
|-------------|-----------------------------------------|------|
| ITEM NUMBER | DESCRIPTION                             | UOM  |
| HCT-480209  | ADJUSTMENT RELEASE BUTTON               | EACH |
| HCT-432905  | ADJUSTMENT SCREW FOR SEAT CABLE & COVER | EACH |
| HCT-480222  | AXLE FRONT                              | EACH |
| HCT-480223  | AXLE REAR                               | EACH |
| HCT-432908  | BACKREST                                | EACH |
| HCT-432830  | BAG                                     | EACH |
| HCT-480204  | BRAKE SHOE (SET)                        | SET  |
| HCT-432804  | CANE HOLDER TRAY                        | EACH |
| HCT-480217  | COVER FOR LEFT BRAKE                    | EACH |
| HCT-480218  | COVER FOR RIGHT BRAKE                   | EACH |
| HCT-432806  | CROSSBAR CENTER BOLT                    | EACH |
| HCT-432807  | CROSSBAR SIDE BOLT                      | EACH |
| HCT-432803  | CROSSBAR SIDE BRACKET                   | EACH |
| HCT-432903  | CROSSBAR SUPPORT LEFT                   | EACH |
| HCT-432904  | CROSSBAR SUPPORT RIGHT                  | EACH |
| HCT-480220  | FORK                                    | EACH |
| HCT-480221  | FORK ATTACHMENT                         | EACH |
| HCT-432810  | FRONT BEARING SET                       | SET  |
| HCT-480205  | FRONT SEAT PLUG                         | SET  |
| HCT-480219  | HAND GRIPS FOR TOP HANDLE BAR           | PAIR |
| HCT-432902  | HANDLE BAR RIGHT WITH HAND BRAKE        | EACH |
| HCT-432901  | HANDLE BAR WITH HAND BRAKE LEFT         | EACH |
| HCT-432829  | HOLDER FOR BRAKE COVER                  | EACH |
| HCT-432819  | REAR BEARING SET                        | SET  |
| HCT-432906  | RELEASE LEVER LEFT                      | EACH |
| HCT-432907  | RELEASE LEVER RIGHT                     | EACH |
| HCT-480215  | SEAT CABLE & COVER                      | SET  |
| HCT-480113  | SEAT PLUG REAR                          | PAIR |
| HCT-432823  | SEAT WITH HANDLE                        | EACH |
| HCT-432910  | STEM AND NUT FOR FRONT FORK             | EACH |
| HCT-432909  | SWIVEL BEARING SET FRONT FORK           | SET  |
| HCT-480224  | TOE KICK                                | PAIR |
| HCT-432911  | WHEEL FRONT 8"                          | EACH |
| HCT-432813  | WHEEL REAR 8"                           | EACH |